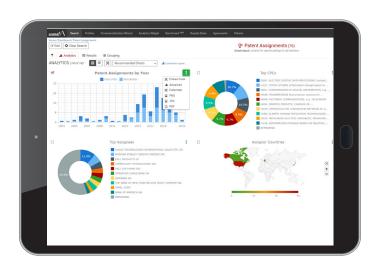

#### **Integrate**

The ktMINE Analytics Widget App integrates with existing internal systems, providing access to a diverse repository of IP data with custom analytics.

#### **Analyze**

View analytics within an existing system or jump to the ktMINE platform for deeper analysis. ktMINE visualizations offer insight into trends within the IP lifecycle.