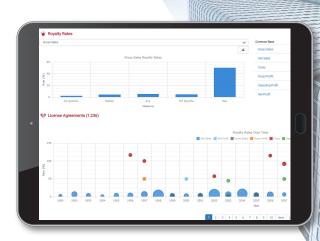

#### **Analyze**

View analytics within an existing system or jump to the ktMINE platform for deeper analysis. ktMINE visualizations offer insight into trends within the IP lifecycle.

### **Key Features**

- ► Access seven datasets with over 100 preloaded visualizations
- ► Easily embed code for quick system integrations
- Never refresh, all your analytics are updated in real-time