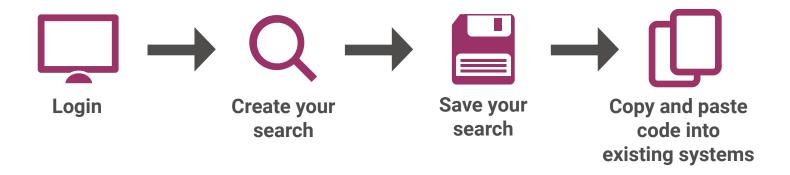

## Quick and seamless integration.

### **Key Features**

- ► Access seven datasets with over 100 preloaded visualizations
- ► Easily embed code for quick system integrations
- Never refresh, all your analytics are updated in real-time