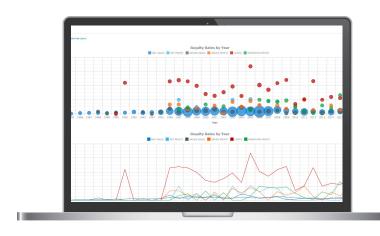

#### **Analyze**

View analytics within an existing system or jump to the ktMINE platform for deeper analysis. ktMINE visualizations offer insight into trends within the IP lifecycle.

### **Key Features**

- ► Access seven datasets with over 100 preloaded visualizations
- ► Easily embed code for quick system integrations
- Never refresh, all your analytics are updated in real-time