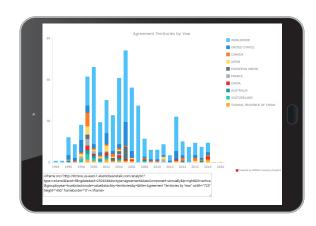

#### **Integrate**

The ktMINE Analytics Widget App integrates with existing internal systems, providing access to a diverse repository of IP data with custom analytics.

### **Key Features**

- ► Access seven datasets with over 100 preloaded visualizations
- ► Easily embed code for quick system integrations
- Never refresh, all your analytics are updated in real-time