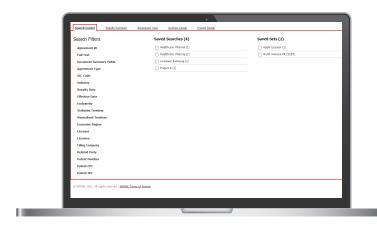

### Search

Leverage powerful filters to uncover comparables by searching via keyword, industry, territory, and beyond.

### **Enhanced Searching**

From keyword to industry, territory, and beyond, finding comparables has never been easier.

**Analysis Center** 

View entire projects within the app and sort engagements by individual clients, with the ability to accept and reject specific agreements for ultimate organization.