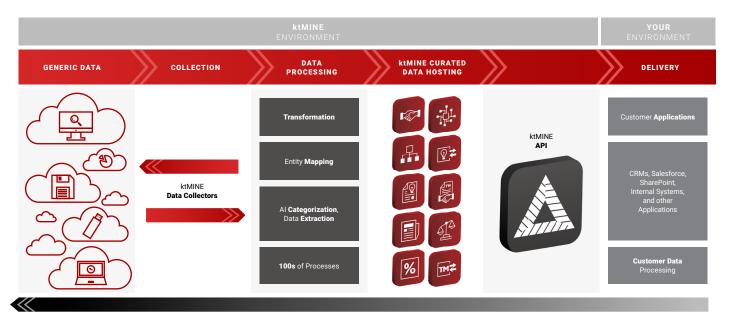

# API & Data Delivery

## Access the largest global Intellectual Property data repository

IP Data is a trusted and valuable resource for organizations around the world. It helps inform the big picture, powers systems, drives decisions, and mobilizes teams. With billions of data points covering the entire IP landscape from patents to trademarks, assignments to agreements, and litigation to corporate trees - how can your organization leverage them in the most beneficial way? ktMINE's API and Data Delivery.

Experience the benefits of ktMINE's API with custom access to IP data for your research and systems without managing the on-premise requirements.

#### Access

Leverage the power of instant access and reliable access to curated global IP data. Discover the benefits of data sourced, cleansed, and normalized by ktMINE to enhance your research and internal systems.

#### **Build**

Integrate data from ktMINE's API to build custom applications, or improve existing applications such as CRMs, Salesforce, SharePoint, and more.

### Serve

Confidently perform research with applications powered by the ktMINE API to serve internal stakeholders and clients ultimate insight into the IP landscape.