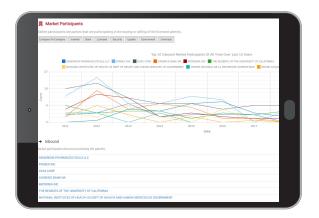

### Identify

Pin-pointing the organizations entering and exiting technology space is difficult. The Commercialization App takes these complexities out of your research process. Access to Our global transaction data allows you to quickly and accurately identify the market participants actively making deals within your space.

Value innovations with market-based evidence

Analyze trends to determine invention viability

Features

Access ktMINE's eight datasets to instantly review and monitor top inbound and outbound market activities